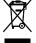

# **General Guide**

ORGAN button

| (POWER) button                           | STRINGS button                                                                                                                                                                                                                                                                                                                                                                                                                                                                                                                                                                                                                                                                                                                                                                                                                                                                                                                                                                                                                                                                                                                                                                                                                                                                                                                                                                                                                                                                                                                                                                                                                                                                                                                                                                                                                                                                                                                                                                                                                                                                                                              |
|------------------------------------------|-----------------------------------------------------------------------------------------------------------------------------------------------------------------------------------------------------------------------------------------------------------------------------------------------------------------------------------------------------------------------------------------------------------------------------------------------------------------------------------------------------------------------------------------------------------------------------------------------------------------------------------------------------------------------------------------------------------------------------------------------------------------------------------------------------------------------------------------------------------------------------------------------------------------------------------------------------------------------------------------------------------------------------------------------------------------------------------------------------------------------------------------------------------------------------------------------------------------------------------------------------------------------------------------------------------------------------------------------------------------------------------------------------------------------------------------------------------------------------------------------------------------------------------------------------------------------------------------------------------------------------------------------------------------------------------------------------------------------------------------------------------------------------------------------------------------------------------------------------------------------------------------------------------------------------------------------------------------------------------------------------------------------------------------------------------------------------------------------------------------------------|
| VOLUME controller                        | VARIOUS button                                                                                                                                                                                                                                                                                                                                                                                                                                                                                                                                                                                                                                                                                                                                                                                                                                                                                                                                                                                                                                                                                                                                                                                                                                                                                                                                                                                                                                                                                                                                                                                                                                                                                                                                                                                                                                                                                                                                                                                                                                                                                                              |
| METRONOME button                         | GM TONES button                                                                                                                                                                                                                                                                                                                                                                                                                                                                                                                                                                                                                                                                                                                                                                                                                                                                                                                                                                                                                                                                                                                                                                                                                                                                                                                                                                                                                                                                                                                                                                                                                                                                                                                                                                                                                                                                                                                                                                                                                                                                                                             |
| SONG RECORDER button                     | <b>FUNCTION</b> button                                                                                                                                                                                                                                                                                                                                                                                                                                                                                                                                                                                                                                                                                                                                                                                                                                                                                                                                                                                                                                                                                                                                                                                                                                                                                                                                                                                                                                                                                                                                                                                                                                                                                                                                                                                                                                                                                                                                                                                                                                                                                                      |
| OPS/DANCE/ROCK button                    |                                                                                                                                                                                                                                                                                                                                                                                                                                                                                                                                                                                                                                                                                                                                                                                                                                                                                                                                                                                                                                                                                                                                                                                                                                                                                                                                                                                                                                                                                                                                                                                                                                                                                                                                                                                                                                                                                                                                                                                                                                                                                                                             |
| JAZZ/EUROPEAN button                     | BANK, REVERB button                                                                                                                                                                                                                                                                                                                                                                                                                                                                                                                                                                                                                                                                                                                                                                                                                                                                                                                                                                                                                                                                                                                                                                                                                                                                                                                                                                                                                                                                                                                                                                                                                                                                                                                                                                                                                                                                                                                                                                                                                                                                                                         |
| LATIN button                             | BEGISTRATION 1/A, CHORUS button                                                                                                                                                                                                                                                                                                                                                                                                                                                                                                                                                                                                                                                                                                                                                                                                                                                                                                                                                                                                                                                                                                                                                                                                                                                                                                                                                                                                                                                                                                                                                                                                                                                                                                                                                                                                                                                                                                                                                                                                                                                                                             |
| WORLD button                             | REGISTRATION 2/B, EXIT button                                                                                                                                                                                                                                                                                                                                                                                                                                                                                                                                                                                                                                                                                                                                                                                                                                                                                                                                                                                                                                                                                                                                                                                                                                                                                                                                                                                                                                                                                                                                                                                                                                                                                                                                                                                                                                                                                                                                                                                                                                                                                               |
| OUNTRY/VARIOUS button                    | REGISTRATION 3/C, < button                                                                                                                                                                                                                                                                                                                                                                                                                                                                                                                                                                                                                                                                                                                                                                                                                                                                                                                                                                                                                                                                                                                                                                                                                                                                                                                                                                                                                                                                                                                                                                                                                                                                                                                                                                                                                                                                                                                                                                                                                                                                                                  |
| BALLAD button                            | <b>BEGISTRATION 4/D</b> , > button                                                                                                                                                                                                                                                                                                                                                                                                                                                                                                                                                                                                                                                                                                                                                                                                                                                                                                                                                                                                                                                                                                                                                                                                                                                                                                                                                                                                                                                                                                                                                                                                                                                                                                                                                                                                                                                                                                                                                                                                                                                                                          |
| PIANO RHYTHMS button                     | STORE, ENTER button                                                                                                                                                                                                                                                                                                                                                                                                                                                                                                                                                                                                                                                                                                                                                                                                                                                                                                                                                                                                                                                                                                                                                                                                                                                                                                                                                                                                                                                                                                                                                                                                                                                                                                                                                                                                                                                                                                                                                                                                                                                                                                         |
| <b>USER RHYTHMS</b> button               | SPLIT, SPLIT POINT button                                                                                                                                                                                                                                                                                                                                                                                                                                                                                                                                                                                                                                                                                                                                                                                                                                                                                                                                                                                                                                                                                                                                                                                                                                                                                                                                                                                                                                                                                                                                                                                                                                                                                                                                                                                                                                                                                                                                                                                                                                                                                                   |
| RHYTHM, MUSIC LIBRARY button             | O AUTO HARMONIZE, USB DEVICE MODE button                                                                                                                                                                                                                                                                                                                                                                                                                                                                                                                                                                                                                                                                                                                                                                                                                                                                                                                                                                                                                                                                                                                                                                                                                                                                                                                                                                                                                                                                                                                                                                                                                                                                                                                                                                                                                                                                                                                                                                                                                                                                                    |
| INTRO, REPEAT button                     | Output Description August A |
| B NORMAL/FILL-IN, ◄◄REW button           | PITCH BEND wheel                                                                                                                                                                                                                                                                                                                                                                                                                                                                                                                                                                                                                                                                                                                                                                                                                                                                                                                                                                                                                                                                                                                                                                                                                                                                                                                                                                                                                                                                                                                                                                                                                                                                                                                                                                                                                                                                                                                                                                                                                                                                                                            |
| <b>I VARIATION/FILL-IN, ►► FF</b> button | Pedal connector                                                                                                                                                                                                                                                                                                                                                                                                                                                                                                                                                                                                                                                                                                                                                                                                                                                                                                                                                                                                                                                                                                                                                                                                                                                                                                                                                                                                                                                                                                                                                                                                                                                                                                                                                                                                                                                                                                                                                                                                                                                                                                             |
| SYNCHRO/ENDING, PAUSE button             | USB flash drive port                                                                                                                                                                                                                                                                                                                                                                                                                                                                                                                                                                                                                                                                                                                                                                                                                                                                                                                                                                                                                                                                                                                                                                                                                                                                                                                                                                                                                                                                                                                                                                                                                                                                                                                                                                                                                                                                                                                                                                                                                                                                                                        |
| START/STOP, PLAY/STOP button             | <b>USB</b> port                                                                                                                                                                                                                                                                                                                                                                                                                                                                                                                                                                                                                                                                                                                                                                                                                                                                                                                                                                                                                                                                                                                                                                                                                                                                                                                                                                                                                                                                                                                                                                                                                                                                                                                                                                                                                                                                                                                                                                                                                                                                                                             |
| ACCOMP ON/OFF, PART button               | IINE OUT R, L/MONO jacks                                                                                                                                                                                                                                                                                                                                                                                                                                                                                                                                                                                                                                                                                                                                                                                                                                                                                                                                                                                                                                                                                                                                                                                                                                                                                                                                                                                                                                                                                                                                                                                                                                                                                                                                                                                                                                                                                                                                                                                                                                                                                                    |
| TEMPO, RHYTHM EDITOR, MUSIC PRESET       | UINE IN R, L/MONO jacks                                                                                                                                                                                                                                                                                                                                                                                                                                                                                                                                                                                                                                                                                                                                                                                                                                                                                                                                                                                                                                                                                                                                                                                                                                                                                                                                                                                                                                                                                                                                                                                                                                                                                                                                                                                                                                                                                                                                                                                                                                                                                                     |
| buttons                                  | MIDI OUT/IN terminals                                                                                                                                                                                                                                                                                                                                                                                                                                                                                                                                                                                                                                                                                                                                                                                                                                                                                                                                                                                                                                                                                                                                                                                                                                                                                                                                                                                                                                                                                                                                                                                                                                                                                                                                                                                                                                                                                                                                                                                                                                                                                                       |
| O Display                                | DC 24V terminal                                                                                                                                                                                                                                                                                                                                                                                                                                                                                                                                                                                                                                                                                                                                                                                                                                                                                                                                                                                                                                                                                                                                                                                                                                                                                                                                                                                                                                                                                                                                                                                                                                                                                                                                                                                                                                                                                                                                                                                                                                                                                                             |
| GRAND PIANO button                       | PHONES jacks                                                                                                                                                                                                                                                                                                                                                                                                                                                                                                                                                                                                                                                                                                                                                                                                                                                                                                                                                                                                                                                                                                                                                                                                                                                                                                                                                                                                                                                                                                                                                                                                                                                                                                                                                                                                                                                                                                                                                                                                                                                                                                                |
| ELEC PIANO button                        |                                                                                                                                                                                                                                                                                                                                                                                                                                                                                                                                                                                                                                                                                                                                                                                                                                                                                                                                                                                                                                                                                                                                                                                                                                                                                                                                                                                                                                                                                                                                                                                                                                                                                                                                                                                                                                                                                                                                                                                                                                                                                                                             |
|                                          |                                                                                                                                                                                                                                                                                                                                                                                                                                                                                                                                                                                                                                                                                                                                                                                                                                                                                                                                                                                                                                                                                                                                                                                                                                                                                                                                                                                                                                                                                                                                                                                                                                                                                                                                                                                                                                                                                                                                                                                                                                                                                                                             |